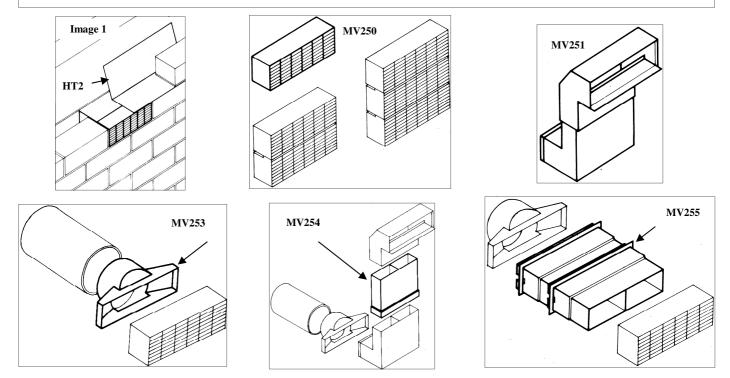

## WALL VENT RANGE

Where there is a bridge in the cavity with use of a straight sleeve or periscope, a cavity tray should be installed in the outer leaf immediately over the ventilator. We would advise the use of the Glidevale HT2 Cavity Tray in these situations (Image 1).

**MV250 AIRBRICK** (Pack quantity: 20). The Airbrick has an airflow of 8,000mm<sup>2</sup> and should be installed at a maximum of 2m centres. To provide a greater airflow it is possible to clip together a number of Airbricks in a vertical stack. The Airbrick can be used in combination with the Straight Sleeve, Vent Pipe Adaptor or Periscope. Three colours are available – buff, terracotta and anthracite.

**MV251 PERISCOPE** (Pack quantity: 20). The Periscope is used with the Airbrick to provide underfloor ventilation of suspended timber or suspended concrete ground floors. The periscope is adjustable between 3 and 4 brick courses and may be sealed with tape.

**MV253 VENT PIPE ADAPTOR** (Pack quantity: 10). The adaptor will allow a standard 100mm internal diameter pipe to be connected to the Airbrick, Periscope or Straight Sleeve. By this means, remote areas of underfloor voids may be ventilated. The adaptor can be attached directly to the Airbrick, Periscope or the Straight Sleeve. Joins may be sealed with tape.

**MV254 VERTICAL ADAPTOR** (Pack Quantity: 10). This adaptor, when fitted between the two halves of the Periscope, will increase the overall adjustment to between 5 and 6 brick course and may be sealed with tape.

**MV255 STRAIGHT SLEEVE** (Pack Quantity: 10). Used in straight through applications, the exterior end may be attached to the Airbrick and the interior end will accept the Vent Pipe Adaptor. The sleeve may be sealed with tape and, with an Airbrick attached, is suitable for wall thicknesses with an overall size between 258mm to 305mm. Overall size may be increased by using more than one sleeve, attach sleeves together by taping.